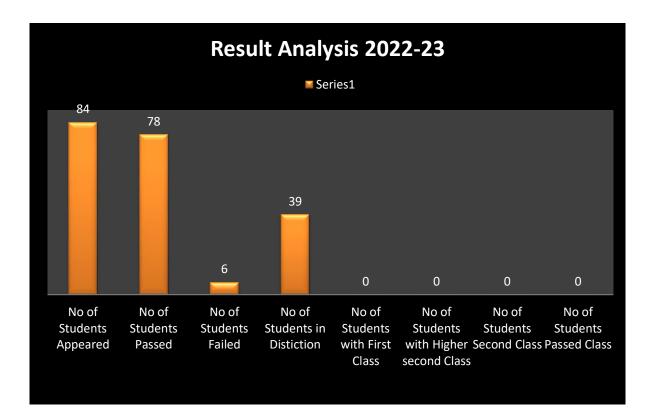

## Matoshri College of Engineering & Research Centre, Nashik Department of Mechanical Engineering Result Analysis of Outgoing Students